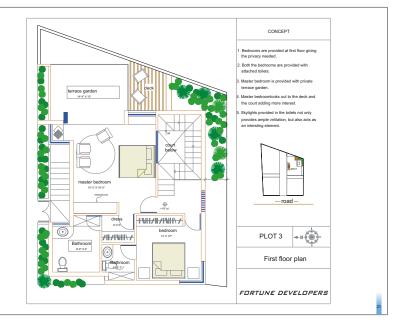

- Walk in wardrobe & dress for all the Master bed rooms.
- Central court yard for all the houses.
- Beautifully landscaped gardens in the compound with water falls in all the open areas.
- Sunlight designed for maximum cross, ventilation, Privacy and over looking landscaped central courtyard.
- Complex maintenance from professional Property Management Company
- For fast track life style