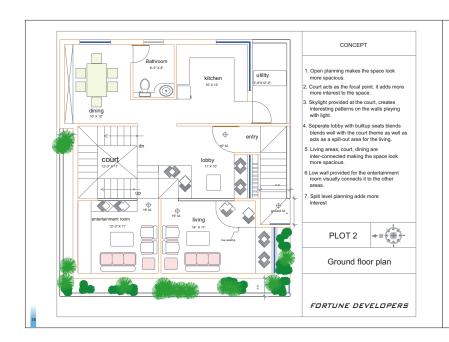

- Walk in wardrobe & dress for all the Master bed rooms.
- Central court yard for all the houses.
- Beautifully landscaped gardens in the compound with water falls in all the open areas.
- Sunlight designed for maximum cross, ventilation, Privacy and over looking landscaped central courtyard.
- Complex maintenance from professional Property Management Company
- For fast track life style

- Entertainment Room with

- Library
- Party place with Barbeque option
   Terrace gardens