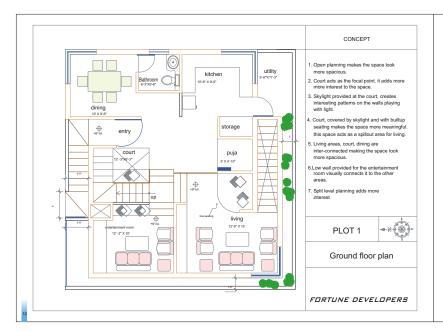

- Walk in wardrobe & dress for all the Master bed rooms.
- Central court yard for all the houses.
- Beautifully landscaped gardens in the compound with water falls in all the open areas.
- Sunlight designed for maximum cross, ventilation, Privacy and over looking landscaped central courtyard.
- Complex maintenance from professional Property Management Company
- For fast track life style

- Entertainment Room with

- Library
- Party place with Barbeque option
   Terrace gardens