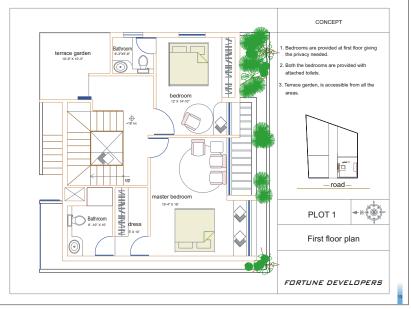

- Walk in wardrobe & dress for all the Master bed rooms.
- Central court yard for all the houses.
- Beautifully landscaped gardens in the compound with water falls in all the open areas.
- Sunlight designed for maximum cross, ventilation, Privacy and over looking landscaped central courtyard.
- Complex maintenance from professional Property Management Company
- For fast track life style