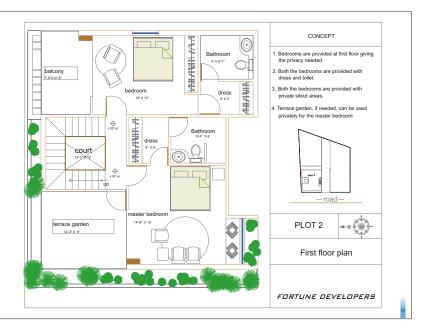

- Walk in wardrobe & dress for all the Master bed rooms.
- Central court yard for all the houses.
- Beautifully landscaped gardens in the compound with water falls in all the open areas.
- Sunlight designed for maximum cross, ventilation, Privacy and over looking landscaped central courtyard.
- Complex maintenance from professional Property Management Company
- For fast track life style