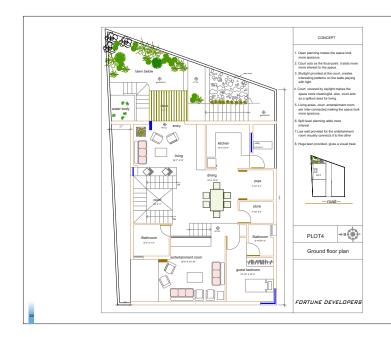

### Kitchens

- Custom Designed Modular Custom Designed Modular
  Kitchens with electric
  Chimney & Hob
  Integrated Appliances by World-

- renowned companies
  Provision made for cupboards
  Granite Platform / Bell Tiles
  Front Loading washing Machine /
- Washing Machine & Dishwasher

- Entertainment Room with

- Library
- Party place with Barbeque option
   Terrace gardens