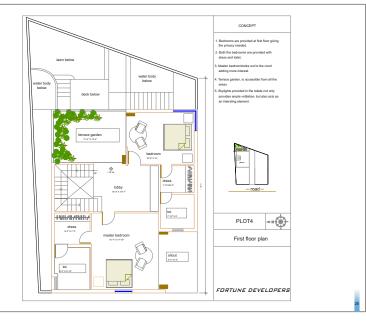

- Walk in wardrobe & dress for all the Master bed rooms.
- Central court yard for all the houses.
- Beautifully landscaped gardens in the compound with water falls in all the open areas.
- Sunlight designed for maximum cross, ventilation, Privacy and over looking landscaped central courtyard.
- Complex maintenance from professional Property Management Company
- For fast track life style

- Entertainment Room with

- Library
- Party place with Barbeque option
   Terrace gardens