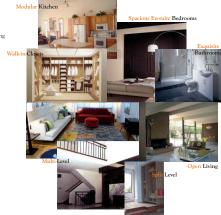

- Walk in wardrobe & dress for all the Master bed rooms.
- Central court yard for all the houses.
- Beautifully landscaped gardens in the compound with water falls in all the open areas.
- Sunlight designed for maximum cross, ventilation, Privacy and over looking landscaped central courtyard.
- Complex maintenance from professional Property Management Company
- For fast track life style

### Kitchens

- Custom Designed Modular Custom Designed Modular
  Kitchens with electric
  Chimney & Hob
  Integrated Appliances by World-

- renowned companies
  Provision made for cupboards
  Granite Platform / Bell Tiles
  Front Loading washing Machine /
- Washing Machine & Dishwasher

- Split AC's in all Bed rooms, Living, Dining, Entertainment room
  False ceiling with designer lights in all Rooms.
  Smooth Plastered walls &

- Smooth Plastered walls & ceilings with modern color schemes over Luppum
   Shutters made of designer veneer flush wood