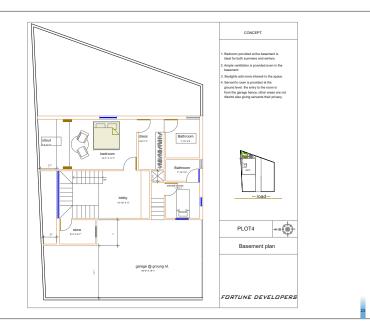

## How are we Different..?

- Elegant Modern Elevation.
- House ready to move in.
- Well balanced Design by Fortune design team keeping in mind space utilization, furniture & equipment location, safety factoring
  - Multi Flour level
  - Esthetically design interiors,
  - Entertainment room,
  - Terrace garden
  - ➤ Lawn & garden in open areas

- Video phone entry system
   Electric operated vehicle entrance gates providing secure
- parking
  Solar Fencing & Intercom facility

- toilet.

  2 Car garage parking (covered)

  Storage space for tools and other accessories

# Comfort & Hygiene RO System for Drinking Water Water Scripper in King Water Water Scripper in King Water Satellite Dish / Cable TV

- Water Softener
   Centralized Cooking gas
- Centralized Cooking gas connection
   Servant room with attach toilet.