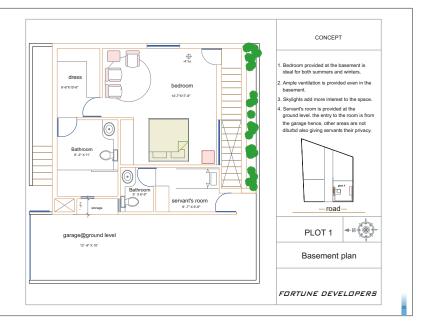

## How are we Different..?

- Elegant Modern Elevation.
- House ready to move in.
- Well balanced Design by Fortune design team keeping in mind space utilization, furniture & equipment location, safety factoring
  - Multi Flour level
  - Esthetically design interiors,
  - Entertainment room,
  - Terrace garden
  - ➤ Lawn & garden in open areas

  Landscaped Open areas along
- Landscaped Open areas along with water bodies
   Manjeera Water & Sewage
   Sky light in central house over the court as well as for the toilets and basement which will enhance the lightening for the complete house. complete house

# Comfort & Hygiene RO System for Drinking Water Water Scripper in King Water Water Scripper in King Water Satellite Dish / Cable TV

- Water Softener
   Centralized Cooking gas
- Centralized Cooking gas connection
   Servant room with attach toilet.