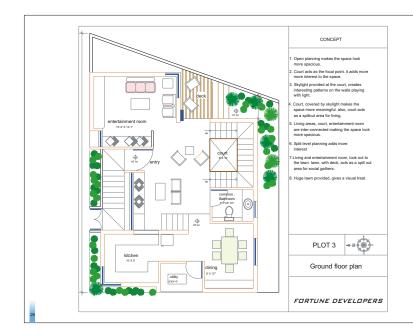

- Walk in wardrobe & dress for all the Master bed rooms.
- Central court yard for all the houses.
- Beautifully landscaped gardens in the compound with water falls in all the open areas.
- Sunlight designed for maximum cross, ventilation, Privacy and over looking landscaped central courtyard.
- Complex maintenance from professional Property Management Company
- For fast track life style

- Entertainment Room with

- Library
- Party place with Barbeque option
   Terrace gardens