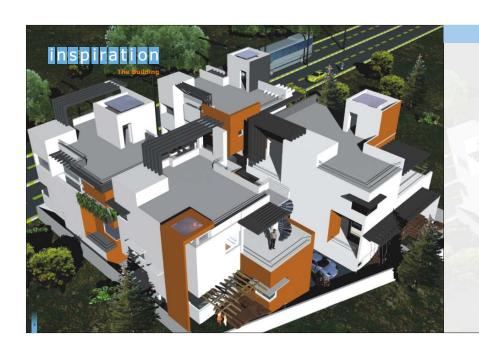

## How are we Different..?

- Elegant Modern Elevation.
- House ready to move in.
- Well balanced Design by Fortune design team keeping in mind space utilization, furniture & equipment location, safety factoring
  - Multi Flour level
  - Esthetically design interiors,
  - Entertainment room,
  - Terrace garden
  - ➤ Lawn & garden in open areas

Water Proofing
Solar water heater with back up electric water heater.

ISI GI / Pvc piping

Split floor level (1 feet lower in north east corner)
 Vitrified Tiles
 Wooden flooring at few locations as

Foundation & Structure RCC framed structure on Footing over hard strata with plinth beams for extra Safety