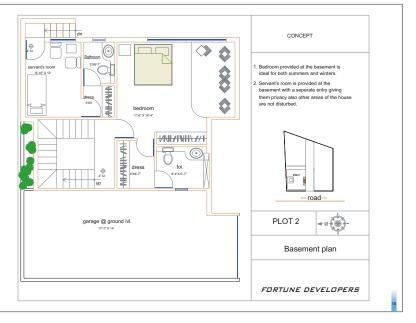

## How are we Different..?

- Elegant Modern Elevation.
- House ready to move in.
- Well balanced Design by Fortune design team keeping in mind space utilization, furniture & equipment location, safety factoring
  - Multi Flour level
  - Esthetically design interiors,
  - Entertainment room,
  - Terrace garden
  - ➤ Lawn & garden in open areas

## House Ready to move in:

- Interiors design to execution
- 5 Split A/c s
- Washing machine with dishwasher and dryer
- Modular kitchen with electric chimney and HOB
- Solar fencing
- Video phone
- Curtains rods & lights
- Solar Water Heater
- Minimum Bath fittings storage box & Mirrors

# Comfort & Hygiene RO System for Drinking Water Water Scripper in King Water Water Scripper in King Water Satellite Dish / Cable TV

- Water Softener
   Centralized Cooking gas
- Centralized Cooking gas connection
   Servant room with attach toilet.