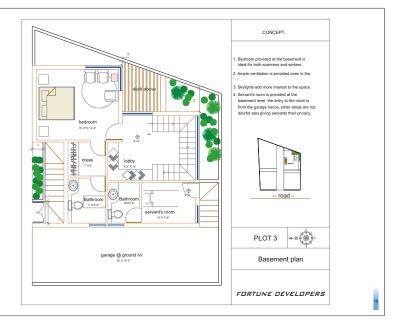

## How are we Different..?

- Elegant Modern Elevation.
- House ready to move in.
- Well balanced Design by Fortune design team keeping in mind space utilization, furniture & equipment location, safety factoring
  - Multi Flour level
  - Esthetically design interiors,
  - Entertainment room,
  - Terrace garden
  - ➤ Lawn & garden in open areas

- Care team to customize flats & single point contact from sale to possession. It is a team of professional architects and creative interior designers.
- F&L team Serves in availing the Home Loans from deferent financial institutes and saves the time by dealing with the bankers time to time loan disbursements and assists in Agreements & Registration.
- Support team will support after possession for one year from the date of possession and also service center for home relating to electrical, plumbing, interiors, painting etc.
- Split level floor Lower level in Northeast for aesthetic Feel by 1ft and for Vaastu.
- Aesthetically designed interiors by professional design team.
- Intercom & Video Security System
- RO system for Drinking Water
- 3 kva power backup
- Water Resistance and maintenance free Powder coated Aluminum
- Weather coated exterior Paints for longer life.
- Bath Tubs of Lauret\*
- Elegant look Vitrified Tiles
- Water Harvesting Pits (Recharge ground water)
- 100% positive Vaastu.
- Contemporary design block for IT professionals.
- $\bullet \quad \text{Pleasant residential area with free from noise \& smoke pollution little away from main roads.}\\$

- Walk in wardrobe & dress for all the Master bed rooms.
- Central court yard for all the houses.
- Beautifully landscaped gardens in the compound with water falls in all the open areas.
- Sunlight designed for maximum cross, ventilation, Privacy and over looking landscaped central courtyard.
- Complex maintenance from professional Property Management Company
- For fast track life style